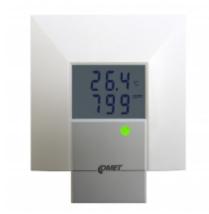

## CO2 concentration and temperature transmitter with 4-20mA outputs, built-in sensors

CO2 - carbon dioxide level and temperature sensor.

CO2 concentration and temperature transmitter with two 4-20mA outputs is specially designed for use in exacting interiors in building energy management and HVAC systems. It designed for easy installation on ordinary KU68 wiring boxes for household switches and sockets. Large dual line LCD is possible to switch off.

## Green LED shines - CO2 concentration 0 to 1000 ppm

Yellow LED shines - CO2 concentration 1001 to 1200 ppm

## Red LED shines - CO2 concentration 1201 ppm and more

Optional CO<sub>2</sub> measuring range extension from the standard 0 to 5,000 ppm up to 0 to 10,000 ppm (available at extra cost):

- Extended measuring range: 0 to 10 000 ppm
- Accuracy in extended range: 100 ppm + 5% of the measured value at 25 °C and 1013 hPa