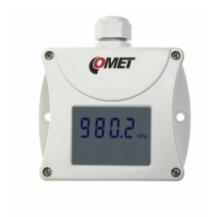

## **Barometric pressure transmitter - 4-20mA output**

Atmospheric pressure transmitter. Outdoor, indoor use. Barometric pressure transmitter for outdoor and indoor use. Display reading and pressure output is user selectable in these units: hPa, kPa, mbar, mmHg, inHg, inH2O, PSI, oz/in2.