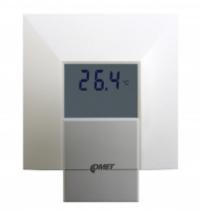

## Interior temperature transmitter with RS232 output

code: T0318

Ambient temperature transmitter. Indoor use.

For exacting interiors in building energy management and HVAC systems. Are designed for easy installation on ordinary KU68 wiring boxes for household switches and sockets.