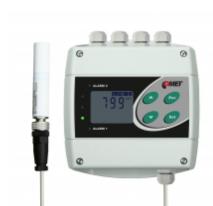

## CO2 concentration transmitter with RS232 and two relay outputs

code: H5321

CO2 level transmitter with two output relays.

The device is supplied with CO2 probe with 1m cable. Cable lengths 2 or 4 meters available optionally.

## **Technical data**

| CO2 SENSOR                      |                                                   |
|---------------------------------|---------------------------------------------------|
| Measuring range                 | 0 to 10 000 ppm                                   |
| Accuracy                        | ±(100ppm +5% from reading) at 25°C and 1013hPa    |
| Resolution                      | 1 ppm                                             |
| RELAY OUTPUTS                   |                                                   |
| Quantity                        | 2                                                 |
| Maximal voltage                 | 50 V                                              |
| Maximal current                 | 2 A                                               |
| Maximal power                   | 60 VA                                             |
| GENERAL TECHNICAL DATA          |                                                   |
| Operating temperature           | -30 to +60 °C                                     |
| Channels                        | external CO <sub>2</sub> sensor                   |
| Acoustic alarm                  | from built-in beeper - switchable                 |
| Output                          | RS232                                             |
| Communication protocol          | ModBus RTU and Advantech ADAM compatible protocol |
| Power                           | 9-30 Vdc                                          |
| Protection class                | IP65                                              |
| Dimensions                      | 136 x 150 x 45 mm                                 |
| External probe cable length CO2 | 1 meter (optionally 2 or 4 meters)                |
| Weight                          | approx. 360 g                                     |