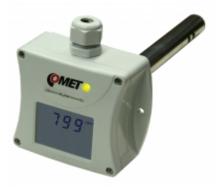

## CO2 concentration transmitter with 4-20 mA output, duct mount

code: T5145

Duct mount CO2 concentration transmitter with 4-20 mA output.

## Green LED shines - CO2 concentration 0 to 1000 ppm

Yellow LED shines - CO2 concentration 1001 to 1200 ppm

Red LED shines - CO2 concentration 1201 ppm and more