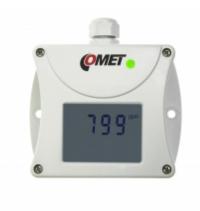

### CO2 concentration transmitter with 4-20mA output, built-in carbon dioxide sensor

code: T5140

CO2 - carbon dioxide level sensor.

CO2 concentration transmitter with 4-20mA output is built in a durable case. Output range is user adjustable. Large dual line LCD is an advantage. Display is possible to switch off.

# Green LED shines - CO2 concentration 0 to 1000 ppm

Yellow LED shines - CO2 concentration 1001 to 1200 ppm

## Red LED shines - CO2 concentration 1201 ppm and more