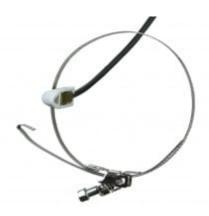

## PTS350A-2/0, temperature probe, cable 2 m

Temperature probe with Pt1000 sensor. Surface probe for tubing and flat surface, range from -30 to +130 $^{\circ}$ C, 2 meters cable, IP65. Without connector.