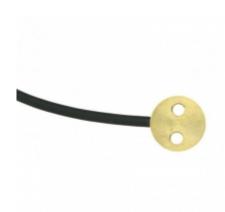

## Pt1000TG7/C, temperature probe, cable 2 m

Temperature probe with Pt1000 sensor.

Brass surface probe with cable of specified length, without connector. Range from -30 to +200°C, accuracy  $\pm$ (0,15+0,002 |t|). Diameter 18mm, width 6.5mm, 2wires.

Mounting by a M4 srew or fixing by a self adhesive tape. IP65 protection.

Optionally also available with cable of various lengths. For other cable lengths use the selector.